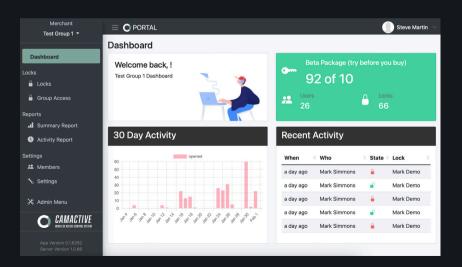

### **CAMACTIVE PORTAL**

The CAMACTIVE portal gives clear visibility by recording data such as the date, time, duration, and identity of individuals accessing the machine, and from this, customisable reports and dashboards can be generated. This transparency can be critical in loss prevention, maintenance, efficiency of operations, and helps identify any anomalies or issues promptly. With CAMACTIVE users can control permissions and limit access scheduling giving complete control of each machine.

### Web portal

Administrators can add and remove users, see reports and get real time notifications