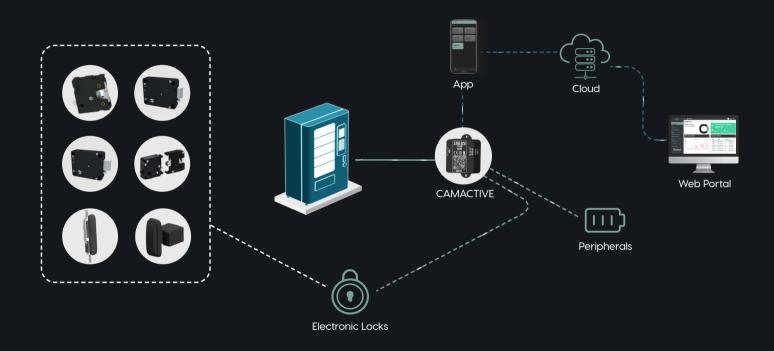

# CAMACTIVE SYSTEM OVERVIEW

#### Bluetooth

The app connects to **CAMACTIVE** using Bluetooth technology

#### Dedicated app

When granted permissions, the app can be used to access locks

### Web portal

Administrators can add and remove users, see reports and get real time notifications

### Multiple lock choices

Compatible with the full range of Camlock electronic locks