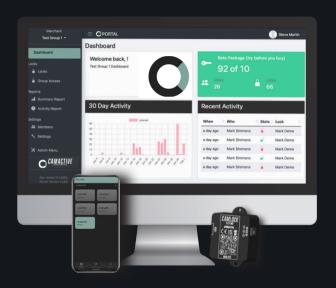

### **CAMACTIVE PORTAL**

The CAMACTIVE portal gives clear visibility by recording data such as the date, time, duration, and identity of individuals accessing the machine, and from this, customisable reports and dashboards can be generated. This transparency can be critical in loss prevention, maintenance, efficiency of operations, and helps identify any anomalies or issues promptly. With CAMACTIVE users can control permissions and limit access scheduling giving complete control of each machine.

### Web portal

Administrators can add and remove users, see reports and get real time notifications