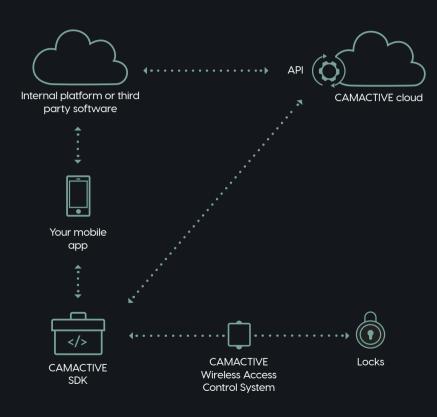

### SDK & API

CAMACTIVE offers seamless integration with a wide range of systems and platforms. With our intuitive SDKs for both iOS and Android, developers can easily incorporate CAMACTIVE into their mobile applications.

Additionally, our robust API supports the administration portal, ensuring smooth and efficient management. To aid in the integration process, we provide world-class documentation, making it easy for developers to implement and utilise CAMACTIVE effectively.