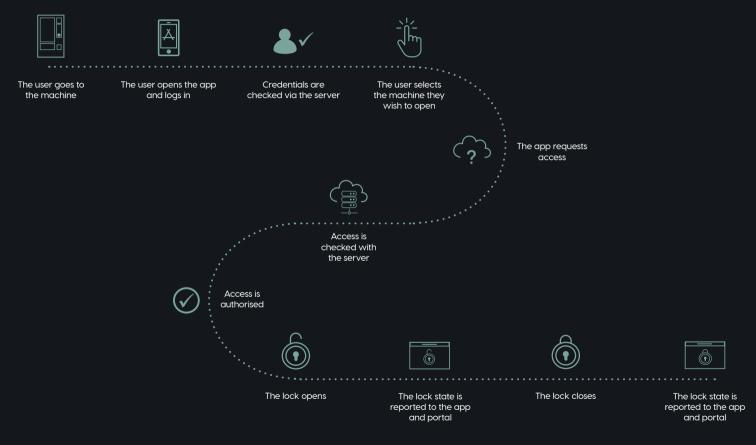

# **HOW DOES CAMACTIVE WORK?**

### **CAMACTIVE APP**

CAMACTIVE allows users to control locks with an intuitive, easy to operate mobile app, which acts as a virtual key and access control credential.

Available for both Android and iOS, each user is assigned an individual login.

The app is preconfigured to automatically show all the machines in range without the need to enter specific machine details.

Opening the locks is as simple as selecting the machine and tapping the open button.