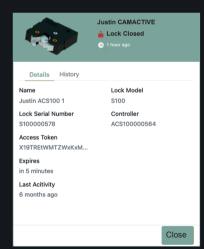

### **CAMACTIVE APP**

CAMACTIVE allows users to control locks with an intuitive, easy to operate mobile app, which acts as a virtual key and access control credential.

Available for both Android and iOS, each user is assigned an individual login.

The app is preconfigured to automatically show all the machines in range without the need to enter specific machine details.

Opening the locks is as simple as selecting the machine and tapping the open button.

### **CAMACTIVE PORTAL**

The CAMACTIVE portal gives clear visibility by recording data such as the date, time, duration, and identity of individuals accessing the machine, and from this, customisable reports and dashboards can be generated. This transparency can be critical in loss prevention, maintenance, efficiency of operations, and helps identify any anomalies or issues promptly. With CAMACTIVE users can control permissions and limit access scheduling giving complete control of each machine.