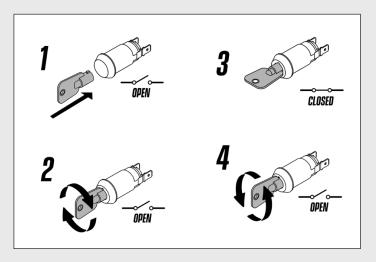

#### **OVERVIEW**

The Series 2D switchlock combines a proven 7 pin radial pin tumbler mechanism with the cost benefits of a zinc alloy body.

This switchlock is suitable for applications where simple key controlled switching is required, with the added advantage of being able to form part of a wider keyed alike system using other conventional 7 pin radial pin tumbler items. The switch has a single pole off/on configuration

#### **TECHNICAL DATA**

| Operation types                  | N/O-C Key retained<br>N/O-C Key removable<br>Momentary N/O-C |
|----------------------------------|--------------------------------------------------------------|
| Pick and manipulation resistance | Medium                                                       |
| Physica attack resistance        | Medium                                                       |
| Key differs                      | 500,000                                                      |
| Mechanism                        | Octagon                                                      |
| Material                         | Zinc alloy                                                   |