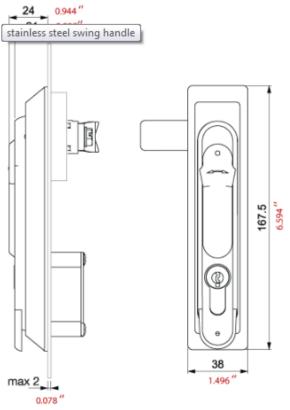

## **TECHNICAL DRAWINGS**

## **TECHNICAL DATA**

| Accreditations                   | RoHS compliant                     |
|----------------------------------|------------------------------------|
| Locking cylinder                 | Brass Euro profile                 |
| Measurements                     | 168mm (L) x 38mm (W)<br>x 24mm (D) |
| Material                         | Stainless steel                    |
| Single or double-skinned cabinet | Single skin                        |
| Orientation                      | Left and right-hand                |
| Fixing hole measurements         | Double 50mm x 25mm                 |
| Ingress protection               | Protective gaskets                 |
| IP rating                        | IP 65                              |
| Patented protection              | No                                 |
| Key registration                 | No                                 |