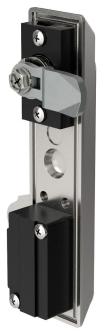

#### Stainless steel handle for outdoor cabinets

Suitable for a wide range of applications, the 401 is a cam-operated, stainless steel Swing Handle designed to fit double 50mm x 25mm cutouts. A range of suitable cams in steel, stainless steel and plastic can be ordered in addition to the handle.

#### **Product features**

- o 316 grade stainless steel
- o Avaiable in a padlockable version
- o Specified with a brass Euro profile cylinder
- o Suitable for a wide range of outdoor applications