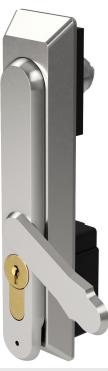

401

STAINLESS STEEL SWING HANDLE WITH A EURO PROFILE LOCKING CYLINDER.

#### Stainless steel handle for outdoor cabinets

Suitable for a wide range of applications, the 401 is a cam-operated, stainless steel Swing Handle designed to fit double 50mm x 25mm cutouts. A range of suitable cams in steel, stainless steel and plastic can be ordered in addition to the handle.

#### **Product features**

- o 316 grade stainless steel
- o Avaiable in a padlockable version
- o Specified with a brass Euro profile cylinder
- o Suitable for a wide range of outdoor applications