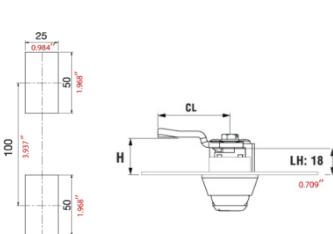

## **TECHNICAL DRAWINGS**

## **TECHNICAL DATA**

| Accreditations                   | RoHS compliant                     |
|----------------------------------|------------------------------------|
| Locking cylinder                 | Brass Euro profile                 |
| Measurements                     | 168mm (L) x 38mm (W)<br>x 24mm (D) |
| Material                         | Stainless steel                    |
| Single or double-skinned cabinet | Single skin                        |
| Orientation                      | Left and right-hand                |
| Fixing hole measurements         | Double 50mm x 25mm                 |
| Ingress protection               | Protective gaskets                 |
| IP rating                        | IP 65                              |
| Patented protection              | No                                 |
| Key registration                 | No                                 |