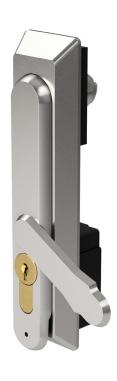

cylinder                 | Brass Euro profile                 |
| Measurements                     | 168mm (L) x 38mm (W)<br>x 24mm (D) |
| Material                         | Stainless steel                    |
| Single or double-skinned cabinet | Single skin                        |
| Orientation                      | Left and right-hand                |
| Fixing hole measurements         | Double 50mm x 25mm                 |
| Ingress protection               | Protective gaskets                 |
| IP rating                        | IP 65                              |
| Patented protection              | No                                 |
| Key registration                 | No                                 |





## **TECHNICAL DRAWINGS**

# **ADDITIONAL PRODUCT IMAGES**









25 0.984"