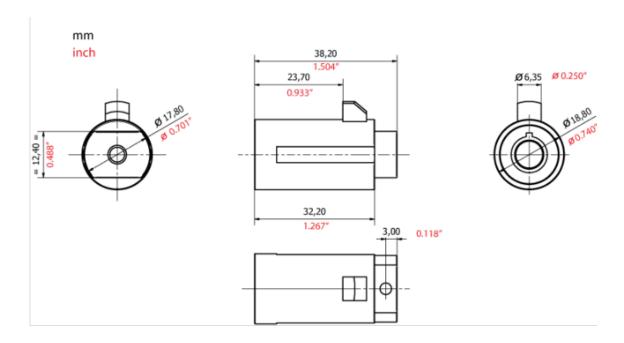

### **TECHNICAL DATA**

| Number of key differs | 500,000                            |
|-----------------------|------------------------------------|
| Mechanism             | Radial pin tumbler                 |
| Body material         | Zinc alloy                         |
| Finish                | Polished chrome                    |
| Patent protection     | No                                 |
| Key registration      | No                                 |
| Master keying         | No                                 |
| Key suite options     | Keyed alike and<br>keyed to differ |
| Body length           | 38mm                               |
| Insert diameter       | 18mm                               |

### **TECHNICAL DRAWINGS**