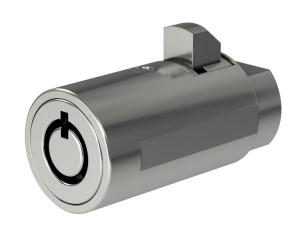

#### Short Locking Insert for compact hardware.

Designed specifically for compact, slimline T-handles, like our Series 8840, the Series 2M offers the benefits of our Series 2 Radial Pin mechanism in a compact body.

#### **Product features**

- ${\bf o}\,$  Seven pin, Radial Pin Tumbler mechanism
- o NAMA compliant
- o Compatible with our range of compact T-handles
- o Available with a standard latch, flush latch or deadbolt