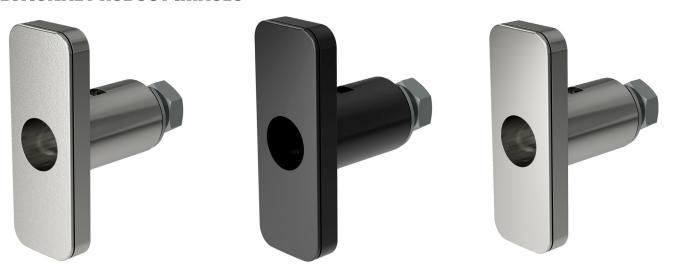

hrome with textured<br>scratch resistant face,<br>smooth mirrored finish<br>or black nickel |
| Stop plate          | Yes - fitted. Can be repositioned to allow left or right rotation                                     |
| Handle operation    | When unlocked,<br>rotates 90 or 180 degrees                                                           |
| Fitting             | Left or right rotation possible                                                                       |
| Patented protection | No                                                                                                    |
| Key registration    | Only available on Camlock inserts                                                                     |





# **TECHNICAL DRAWINGS**



# **ADDITIONAL PRODUCT IMAGES**