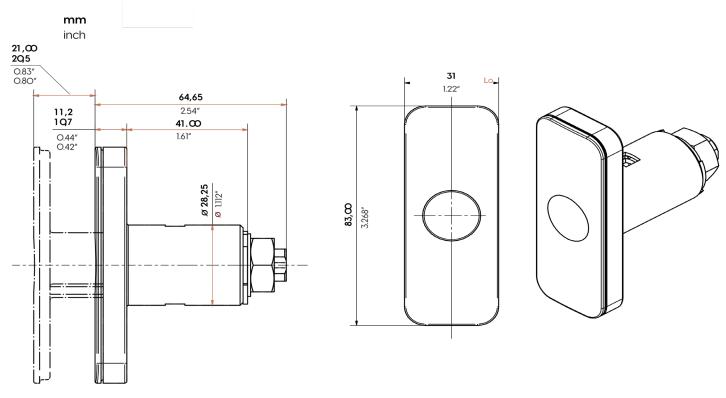

| Finish              | Polished Chrome with textured<br>scratch resistant face,<br>smooth mirrored finish<br>or black nickel |
| Stop plate          | Yes - fitted. Can be repositioned to allow left or right rotation                                     |
| Handle operation    | When unlocked,<br>rotates 90 or 180 degrees                                                           |
| Fitting             | Left or right rotation possible                                                                       |
| Patented protection | No                                                                                                    |
| Key registration    | Only available on Camlock inserts                                                                     |





# **TECHNICAL DRAWINGS**



# **ADDITIONAL PRODUCT IMAGES**