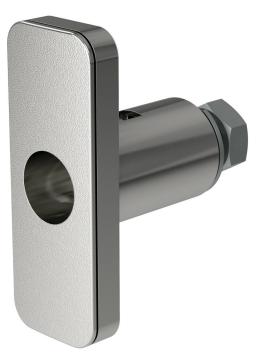

#### Flush, slimline T-Handle with four finishes

This smart looking, slim profile swing handle is suitable for outdoor cabinetry. The 5O1 accepts a choice of two high security brass or zinc alloy cylinders for a robust solution. Concealed locking bolt A range of suitable cams are available, including special, cracked cams for multi-point locking.

#### **Product features**

- o Slim front profile for flush fitting and attractive appearance
- Will accept a range of camlock locking inserts
- o Concealed locking bolt
- o Supplied with a 38mm flat cam with 1/4 or 1/2 turn operation
- o Black nickel-plated version available, subject to order quantity